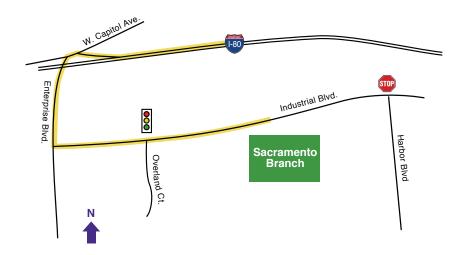

## West Sacramento Branch

3775 Industrial Blvd. • West Sacramento, CA 95799

## **DIRECTIONS from Interstate 80 West**

- **1.** At exit 81, take ramp right for West Capital Ave. toward Enterprise Blvd.
- 2. Turn left onto W. Capital Ave. 3. Bear left on Enterprise Blvd. 4. Turn left on Industrial Blvd. 5. Arrive at 3775 Industrial Blvd. on the right.